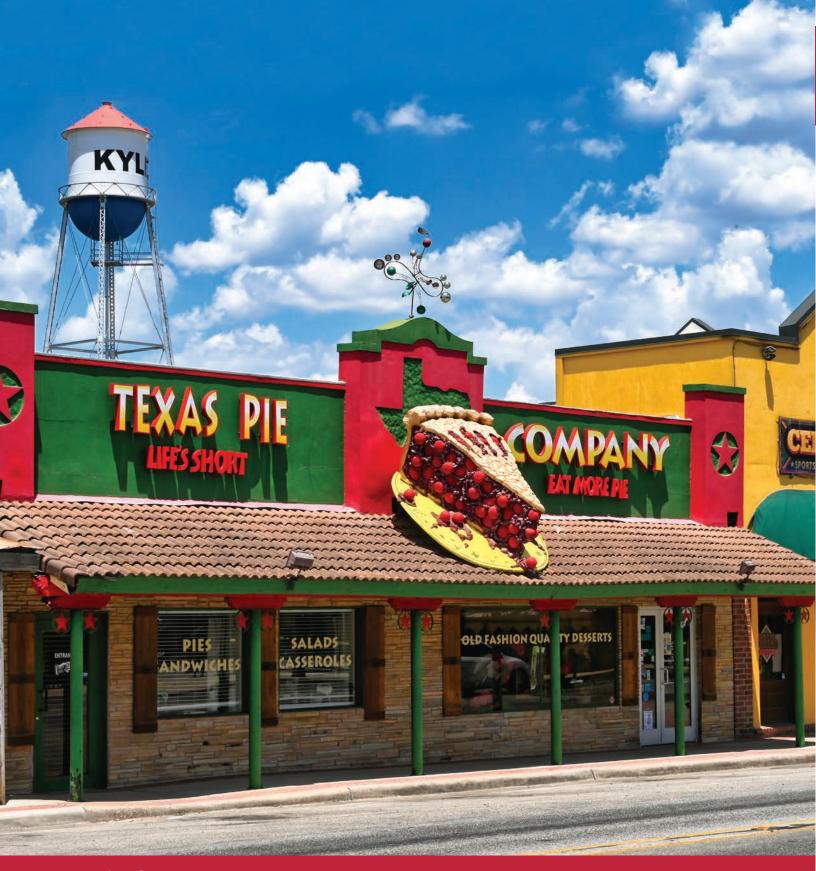

# **Texas Pie Company**

Chef, Julie Albertson has been baking since long before opening her first bakery in 1986. Texas Pie Company pies come from her Grandmother's cherished recipes that have been handed down through generations of her Texas family. The Texas Pie Company is also a full service restaurant.