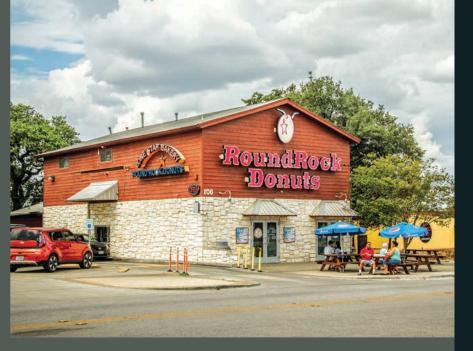

## Downtown Round Rock

With a vibe like no other, there's something for everyone in historic Downtown Round Rock. Bring the kids to family-friendly events and the splash pad at Main Street Plaza, or enjoy a night of drinks, dancing, and delectable food with friends at the many bars and restaurants that line Main Street. Whatever you choose, don't forget to stop by Round Rock Donuts, the legendary, western-themed donut shop that's been offering a variety of baked goods since 1926

#### **Round Rock Donuts**

106 W Liberty Ave, Round Rock

roundrockdonuts.com 512-255-3629

Since 1926, people from all over the world have been stopping by to give their famous yellow donuts a try. Round Rock Donuts, made from the original owner's recipe. The yeast-risen donut originates from a bread-like dough; its distinct yellow color (from fresh eggs) immediately sets it off from any other donut.