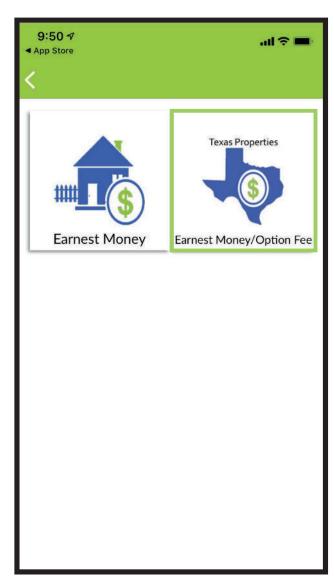

your check ready to go!
- Acceptable Funds: Personal checks, cashier's checks, teller checks, official checks and business checks.
   Money orders will be rejected.
- For convenience, you can use one check and combine the earnest money and option fee.
- The payee on the check is Independence Title.

| Independence San Francisco, CA 94105                              | 12/2/21     |
|-------------------------------------------------------------------|-------------|
| Pay to the Independence Title order of Three thousand Dollars and |             |
| Memo 123 Property Address                                         | Betty Buyer |
| "*000000 23 18" ":0 1 234 56 7 21: 98 7 " 6 5 I                   |             |



#### App Download





#### Registration







### **Getting Started**





Select Earnest Money/Option Fee



#### **Getting Started**





Choose the proper Independence Title branch office



#### **Check Capture**

Place the check on a dark background.









#### Delivered





# Education AND Training Team