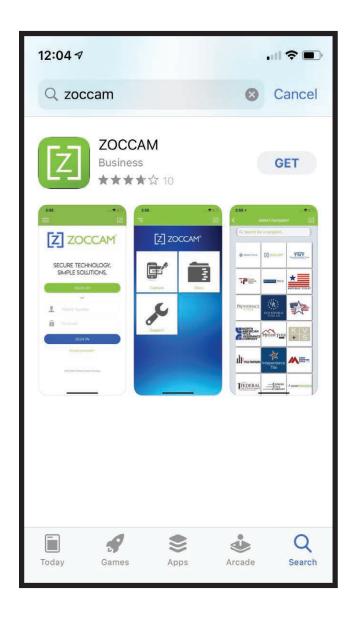

e on your phone.



#### Before You Get Started:

- Have your check ready to go!
- Acceptable Funds: Personal checks, cashier's checks, teller checks, official checks and business checks.
   Money orders will be rejected.
- For convenience, you can use one check and combine the earnest money and option fee.
- The payee on the check is Independence Title.

| Independence San Francisco, CA 94105                              | 12/2/21     |
|-------------------------------------------------------------------|-------------|
| Pay to the Independence Title order of Three thousand Dollars and |             |
| Memo 123 Property Address                                         | Betty Buyer |
| "*000000 23 18" ":0 1 234 56 7 21: 98 7 " 6 5 I                   |             |



#### App Download





#### Registration







### **Getting Started**





Select Earnest Money/Option Fee



#### **Getting Started**





Choose the proper Independence Title branch office



#### **Check Capture**

Place the check on a dark background.









#### Delivered





# Education AND Training Team