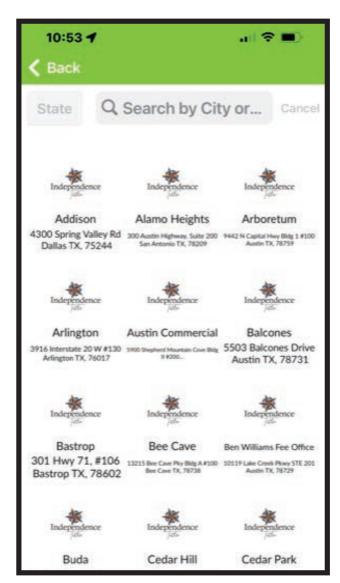

hier's checks, teller checks, official checks and business checks.
   Money orders will be rejected.
- For convenience, you can use one check and combine the earnest money and option fee.
- The payee on the check is Independence Title.

| Independence San Francisco, CA 94105                              | 12/2/21     |
|-------------------------------------------------------------------|-------------|
| Pay to the Independence Title order of Three thousand Dollars and |             |
| Memo 123 Property Address                                         | Betty Buyer |
| "*000000 23 18" ":0 1 234 56 7 21: 98 7 " 6 5 I                   |             |



#### App Download





#### Registration







### **Getting Started**





Select Earnest Money/Option Fee



#### **Getting Started**





Choose the proper Independence Title branch office



#### **Check Capture**

Place the check on a dark background.









#### Delivered





# Education AND Training Team