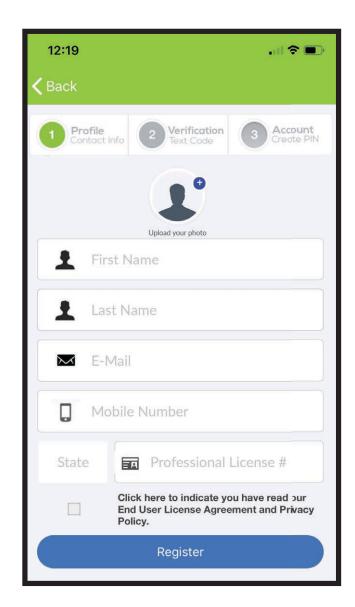

# Before You Get Started:

- Have your check ready to go!
- Acceptable Funds: Personal checks, cashier's checks, teller checks, official checks and business checks.
   Money orders will be rejected.
- For convenience, you can use one check and combine the earnest money and option fee.
- The payee on the check is Independence Title.

| Independence San Francisco, CA 94105                              | 12/2/21     |
|-------------------------------------------------------------------|-------------|
| Pay to the Independence Title order of Three thousand Dollars and |             |
| Memo 123 Property Address                                         | Betty Buyer |
| "*000000 23 18" ":0 1 234 56 7 21: 98 7 " 6 5 I                   |             |



#### App Download





#### Registration







### **Getting Started**





Select Earnest Money/Option Fee



#### **Getting Started**





Choose the proper Independence Title branch office



#### **Check Capture**

Place the check on a dark background.









#### Delivered





# Education AND Training Team