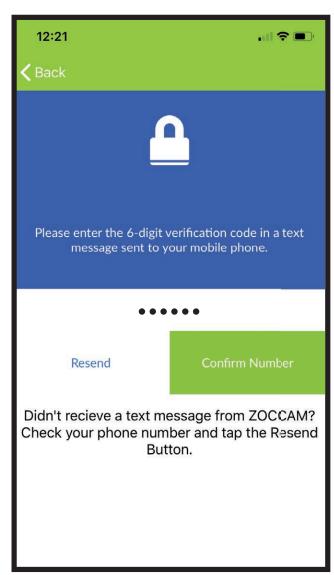

Before You Get Started:

- Have your check ready to go!
- Acceptable Funds: Personal checks, cashier's checks, teller checks, official checks and business checks.
   Money orders will be rejected.
- For convenience, you can use one check and combine the earnest money and option fee.
- The payee on the check is Independence Title.

| Independence San Francisco, CA 94105                              | 12/2/21     |
|-------------------------------------------------------------------|-------------|
| Pay to the Independence Title order of Three thousand Dollars and |             |
| Memo 123 Property Address                                         | Betty Buyer |
| "*000000 23 18" ":0 1 234 56 7 21: 98 7 " 6 5 I                   |             |



#### App Download





#### Registration







### **Getting Started**





Select Earnest Money/Option Fee



#### **Getting Started**





Choose the proper Independence Title branch office



#### **Check Capture**

Place the check on a dark background.









#### Delivered





# Education AND Training Team