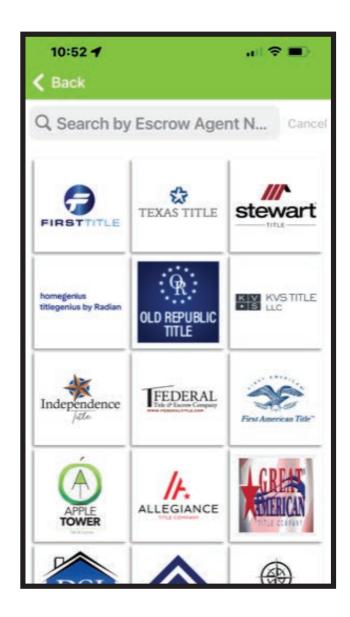

ashier's checks, teller checks, official checks and business checks.
   Money orders will be rejected.
- For convenience, you can use one check and combine the earnest money and option fee.
- The payee on the check is Independence Title.

| Independence San Francisco, CA 94105                              | 12/2/21     |
|-------------------------------------------------------------------|-------------|
| Pay to the Independence Title order of Three thousand Dollars and |             |
| Memo 123 Property Address                                         | Betty Buyer |
| "*000000 23 18" ":0 1 234 56 7 21: 98 7 " 6 5 I                   |             |



#### App Download





#### Registration







### **Getting Started**





Select Earnest Money/Option Fee



#### **Getting Started**





Choose the proper Independence Title branch office



#### **Check Capture**

Place the check on a dark background.









#### Delivered





# Education AND Training Team