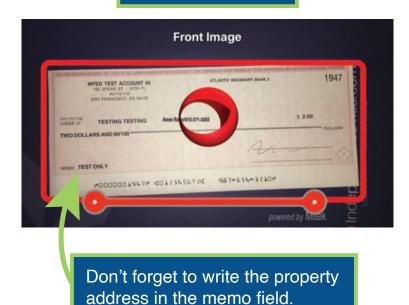

you can use one check and combine the earnest money and option fee.
- The payee on the check is Independence Title.

| Independence San Francisco, CA 94105                              | 12/2/21     |
|-------------------------------------------------------------------|-------------|
| Pay to the Independence Title order of Three thousand Dollars and |             |
| Memo 123 Property Address                                         | Betty Buyer |
| "*000000 23 18" ":0 1 234 56 7 21: 98 7 " 6 5 I                   |             |



#### App Download





#### Registration







### **Getting Started**





Select Earnest Money/Option Fee



#### **Getting Started**





Choose the proper Independence Title branch office



#### **Check Capture**

Place the check on a dark background.









#### Delivered





# Education AND Training Team