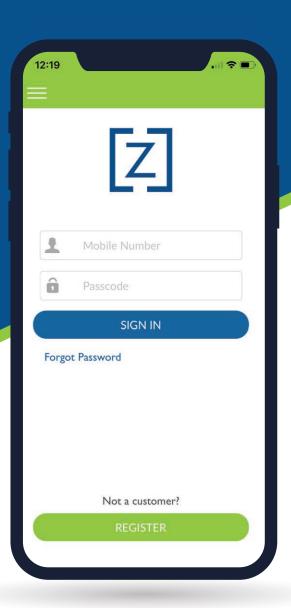

**CONNECTING THROUGH INNOVATION** 

## Z ZOCCAM YOUR VIRTUAL COURIER









Trusted by the World's Best Financial Institutions

- ZOCCAM SAVES TIME send earnest money, and option fee from anywhere at anytime without driving.
- ZOCCAM IS EASY capture the check image in seconds from your phone or tablet and receive immediate email notification letting you know the funds were delivered.
- ZOCCAM IS SECURE the check is encrypted from capture to delivery.
   There is no financial information or check image on your phone.



#### Before You Get Started:

- Have your check ready to go!
- Acceptable Funds: Personal checks, cashier's checks, teller checks, official checks and business checks.
   Money orders will be rejected.
- For convenience, you can use one check and combine the earnest mone